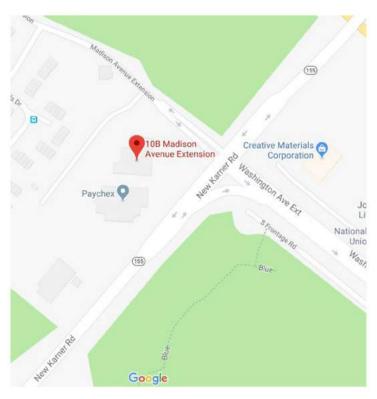

#### **Directions**

Washington Ave Extension to Rt 155. Go through intersection to Madison Ave Extension, take first left.