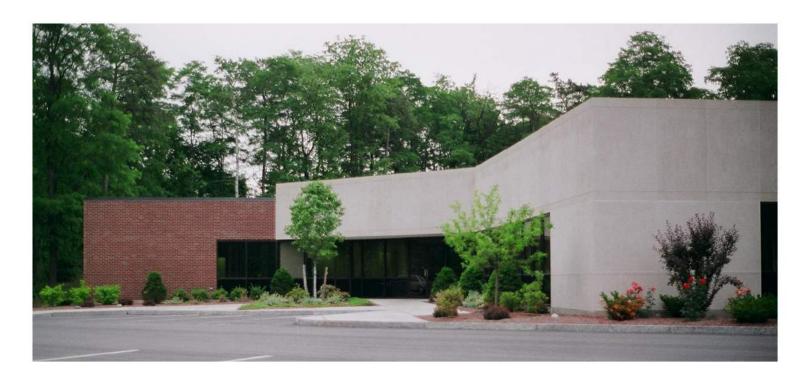

#### **Building Information**

Lot size: 2.21 Acres
Zoning: MU-CI

Parking: 88 Private Spaces

Water: Municipal Sewer: Municipal

Telecom: Fiber Available

Heat: GFHA A/C: Central

Electric: 600 Amp 3 Phase

Condition: Excellent
Construction: Brick
Built: 1997