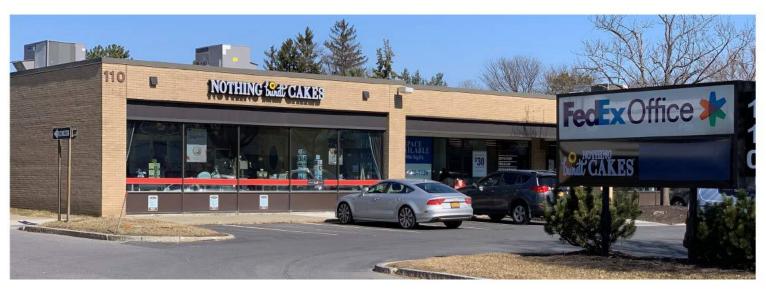

# Office / Medical Space for Lease 110 Wolf Road, Albany, NY 12205

#### **Building Amenities**

4.5 parking spaces per 1,000 RSF. Interior access to FedEx Kinkos store. Private bathroom within premise.