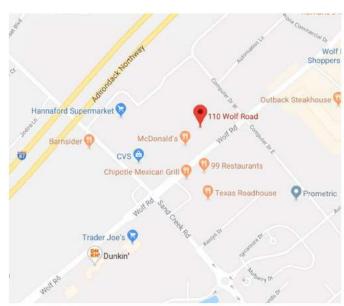

#### **Area Amenities**

1 mile to the NYS Thruway and I-87 Northway.

3 miles to Albany International Airport.

7 miles to Downtown Albany.

Wolf Road is home to shopping, dining, hotels/motels, grocery stores, drug stores, fitness centers, and a 140 acre passive park.